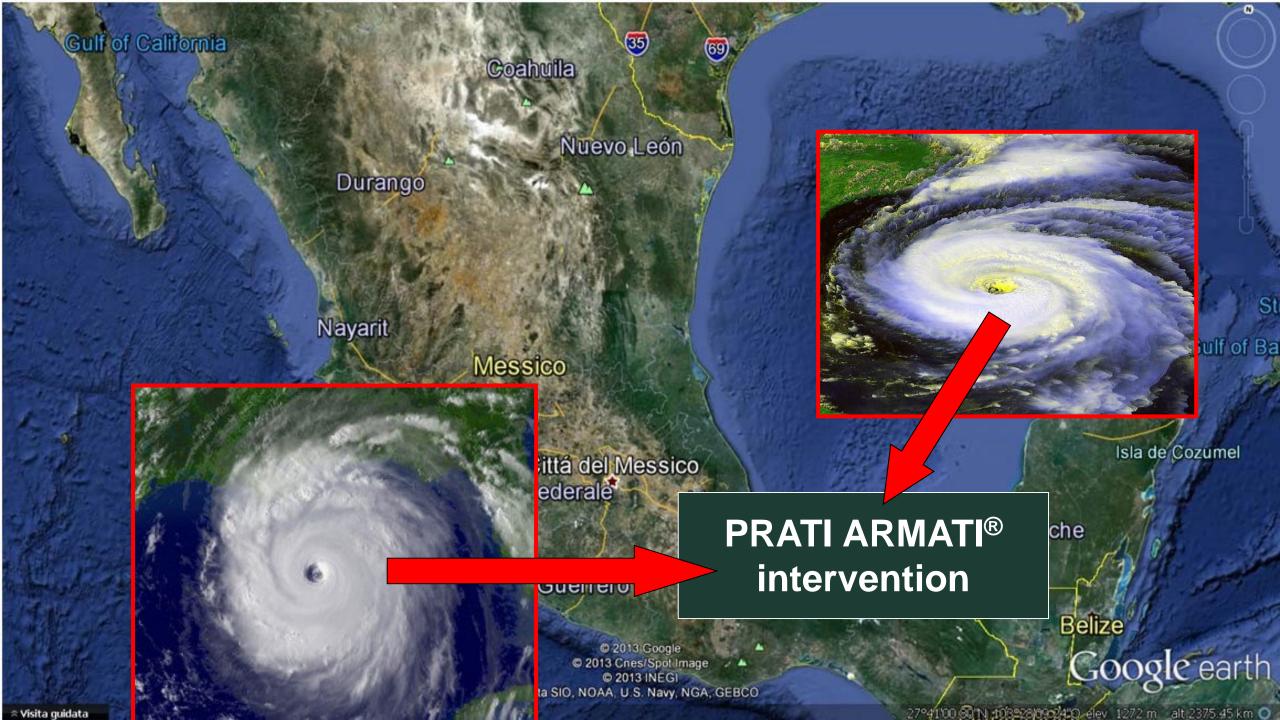

### GULF of MEXICO 2016

# We STOP erosion despite HURRICANES

#### **GULF of MEXICO 2016** We STOP erosion despite HURRICANES

Some pictures of slopes after hurricanes, before

## GULF of MEXICO 2016 We STOP erosion despite HURRICANES

- We show the results on slopes where the installed PRATI ARMATI<sup>®</sup> green mantle is fully operating and protects the surfaces from erosion caused by heavy rain and hurricanes.
- The pictures show the interested areas before and after treatment that, depending on weather conditions and soil characteristics, may take only few months to become effective.