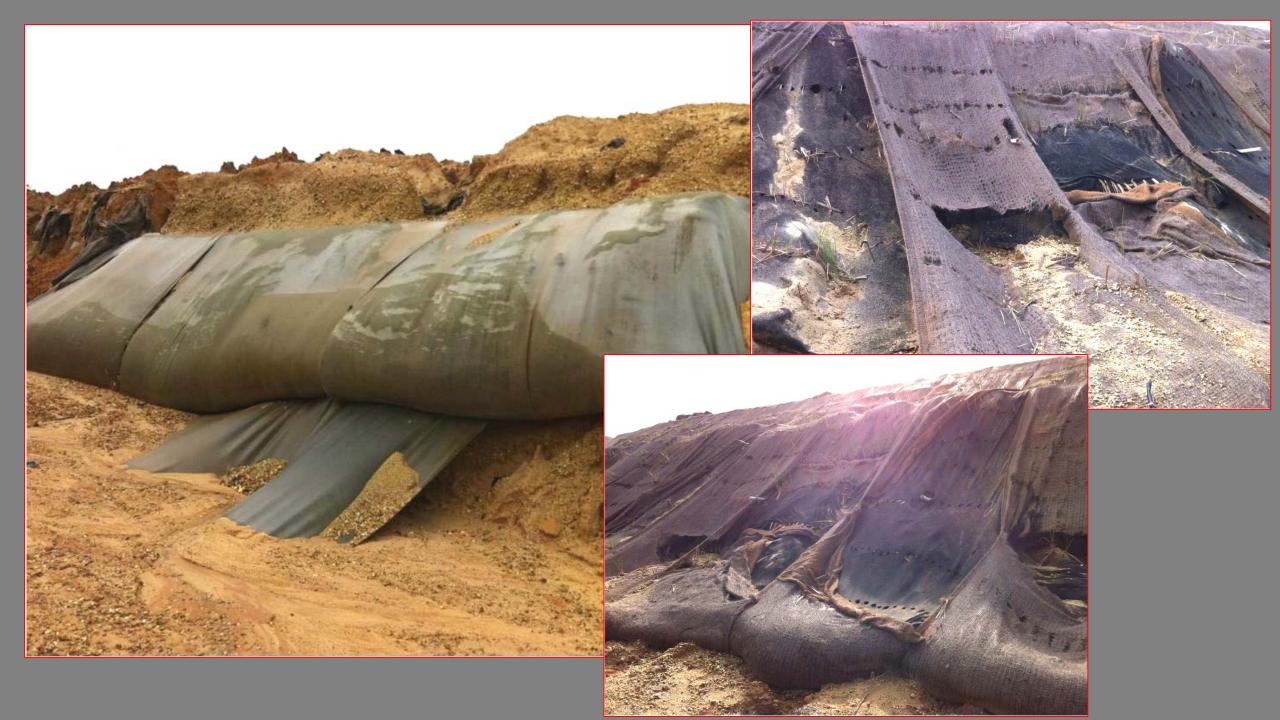

## GULF of MEXICO 2016 We STOP erosion despite HURRICANES

- We show the results on slopes where the installed PRATI ARMATI<sup>®</sup> green mantle is fully operating and protects the surfaces from erosion caused by heavy rain and hurricanes.
- The pictures show the interested areas before and after treatment that, depending on weather conditions and soil characteristics, may take only few months to become effective.