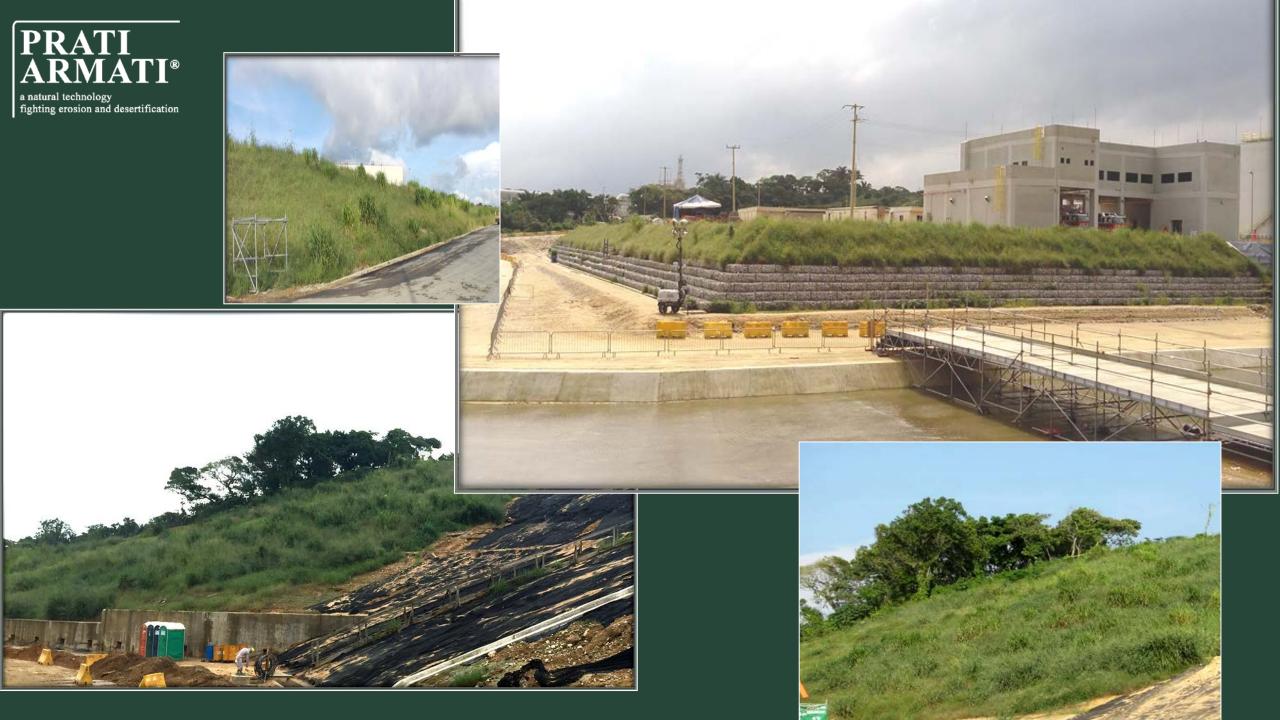

## GULF of MEXICO 2016 We STOP erosion despite HURRICANES

- We show the results on slopes where the installed PRATI ARMATI<sup>®</sup> green mantle is fully operating and protects the surfaces from erosion caused by heavy rain and hurricanes.
- The pictures show the interested areas before and after treatment that, depending on weather conditions and soil characteristics, may take only few months to become effective.