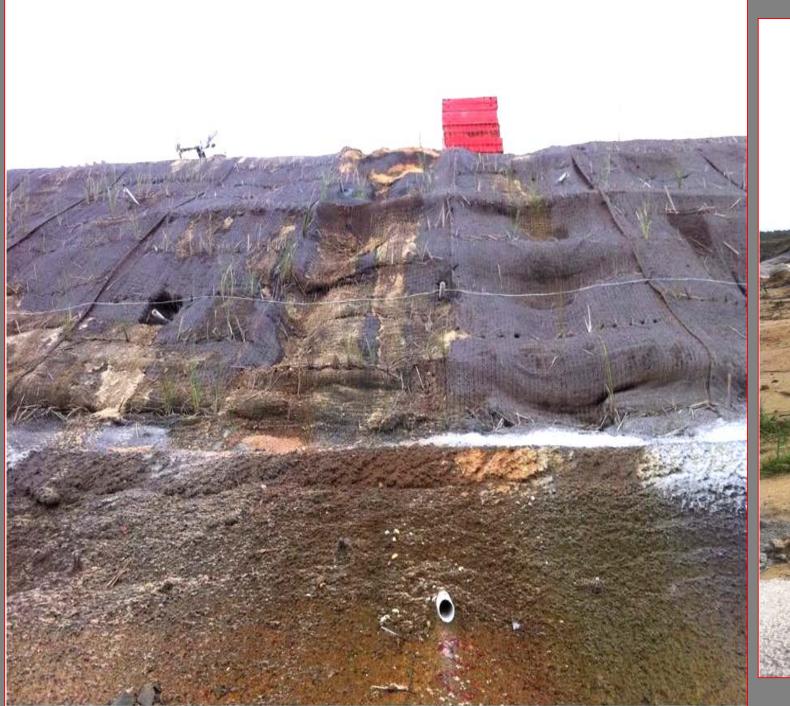

## GULF of MEXICO 2016 We STOP erosion despite HURRICANES

- We show the results on slopes where the installed PRATI ARMATI<sup>®</sup> green mantle is fully operating and protects the surfaces from erosion caused by heavy rain and hurricanes.
- The pictures show the interested areas before and after treatment that, depending on weather conditions and soil characteristics, may take only few months to become effective.