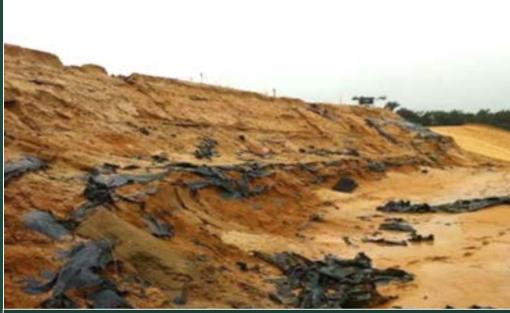

## GULF of MEXICO 2016 We STOP erosion despite HURRICANES

- We show the results on slopes where the installed PRATI ARMATI<sup>®</sup> green mantle is fully operating and protects the surfaces from erosion caused by heavy rain and hurricanes.
- The pictures show the interested areas before and after treatment that, depending on weather conditions and soil characteristics, may take only few months to become effective.