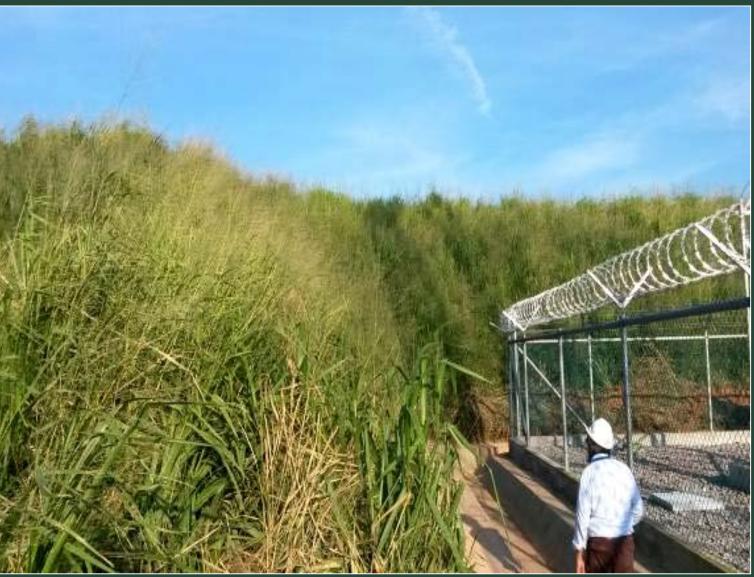

#### **GULF of MEXICO 2016** We STOP erosion despite HURRICANES

Some pictures of slopes after hurricanes, before

## GULF of MEXICO 2016 We STOP erosion despite HURRICANES

- We show the results on slopes where the installed PRATI ARMATI<sup>®</sup> green mantle is fully operating and protects the surfaces from erosion caused by heavy rain and hurricanes.
- The pictures show the interested areas before and after treatment that, depending on weather conditions and soil characteristics, may take only few months to become effective.