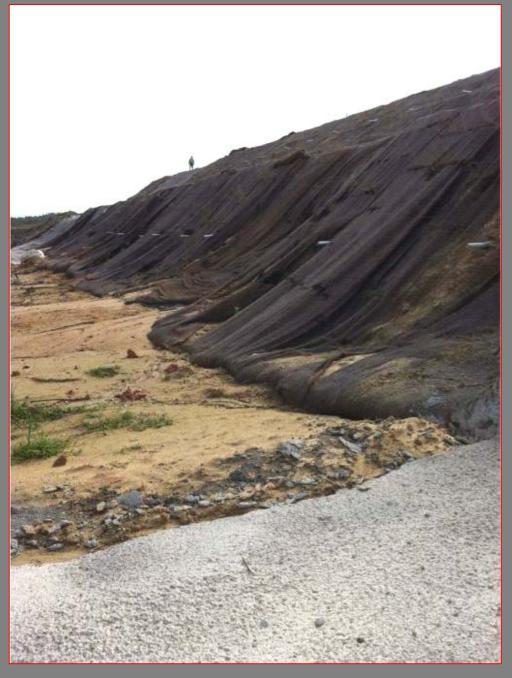

## GULF of MEXICO 2016 We STOP erosion despite HURRICANES

- We show the results on slopes where the installed PRATI ARMATI<sup>®</sup> green mantle is fully operating and protects the surfaces from erosion caused by heavy rain and hurricanes.
- The pictures show the interested areas before and after treatment that, depending on weather conditions and soil characteristics, may take only few months to become effective.