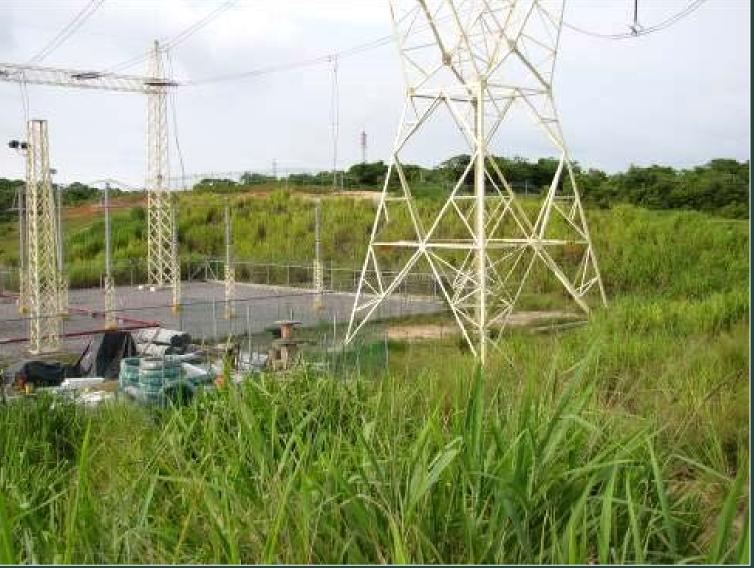

## GULF of MEXICO 2016 We STOP erosion despite HURRICANES

- We show the results on slopes where the installed PRATI ARMATI<sup>®</sup> green mantle is fully operating and protects the surfaces from erosion caused by heavy rain and hurricanes.
- The pictures show the interested areas before and after treatment that, depending on weather conditions and soil characteristics, may take only few months to become effective.