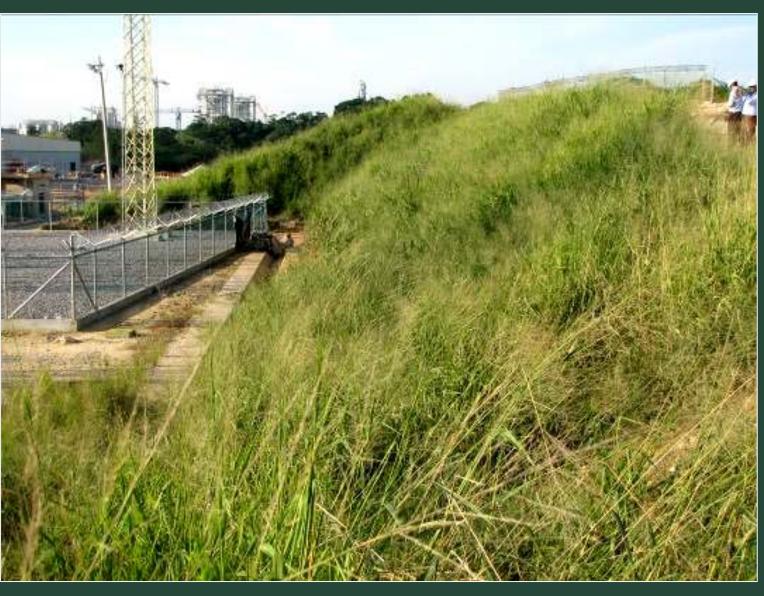

## GULF of MEXICO 2016 We STOP erosion despite HURRICANES

- We show the results on slopes where the installed PRATI ARMATI<sup>®</sup> green mantle is fully operating and protects the surfaces from erosion caused by heavy rain and hurricanes.
- The pictures show the interested areas before and after treatment that, depending on weather conditions and soil characteristics, may take only few months to become effective.