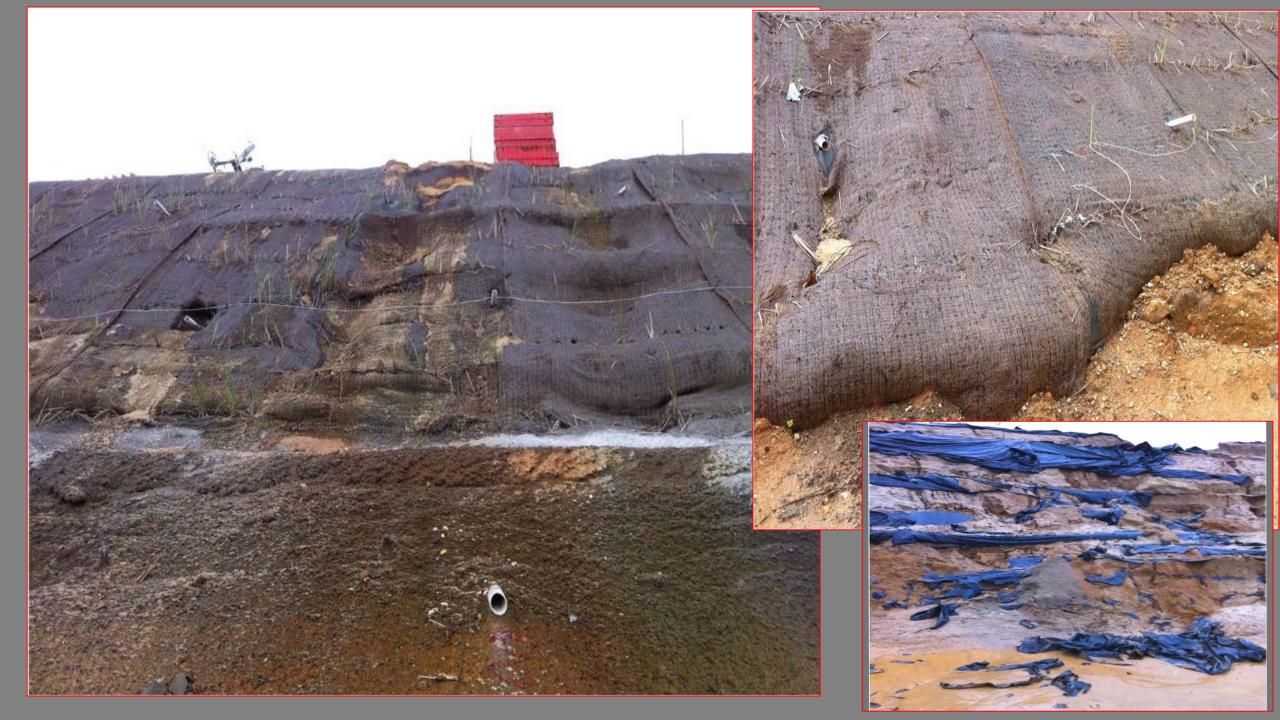

## GULF of MEXICO 2016 We STOP erosion despite HURRICANES

- We show the results on slopes where the installed PRATI ARMATI<sup>®</sup> green mantle is fully operating and protects the surfaces from erosion caused by heavy rain and hurricanes.
- The pictures show the interested areas before and after treatment that, depending on weather conditions and soil characteristics, may take only few months to become effective.