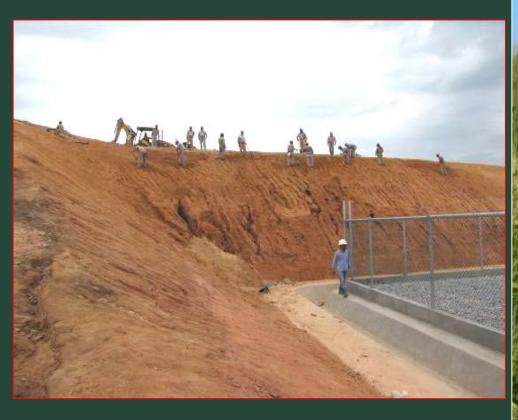

## GULF of MEXICO 2016 We STOP erosion despite HURRICANES

- We show the results on slopes where the installed PRATI ARMATI<sup>®</sup> green mantle is fully operating and protects the surfaces from erosion caused by heavy rain and hurricanes.
- The pictures show the interested areas before and after treatment that, depending on weather conditions and soil characteristics, may take only few months to become effective.