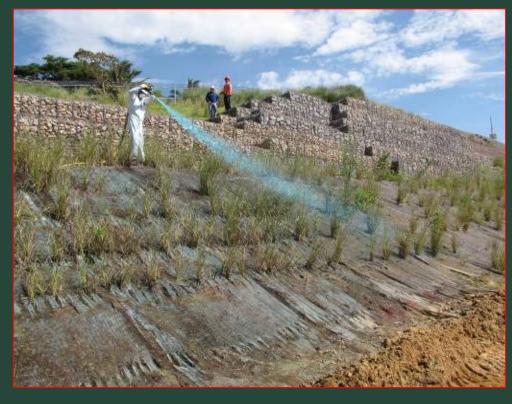

## GULF of MEXICO 2016 We STOP erosion despite HURRICANES

- We show the results on slopes where the installed PRATI ARMATI<sup>®</sup> green mantle is fully operating and protects the surfaces from erosion caused by heavy rain and hurricanes.
- The pictures show the interested areas before and after treatment that, depending on weather conditions and soil characteristics, may take only few months to become effective.