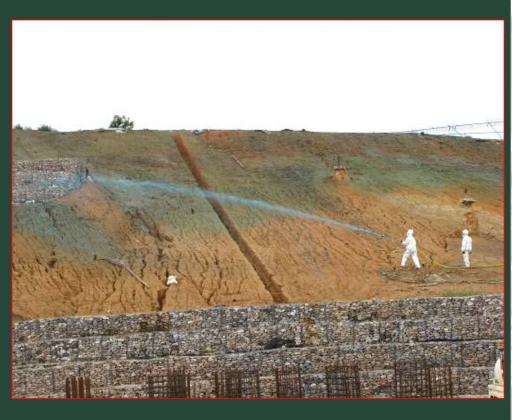

## GULF of MEXICO 2016 We STOP erosion despite HURRICANES

- We show the results on slopes where the installed PRATI ARMATI<sup>®</sup> green mantle is fully operating and protects the surfaces from erosion caused by heavy rain and hurricanes.
- The pictures show the interested areas before and after treatment that, depending on weather conditions and soil characteristics, may take only few months to become effective.