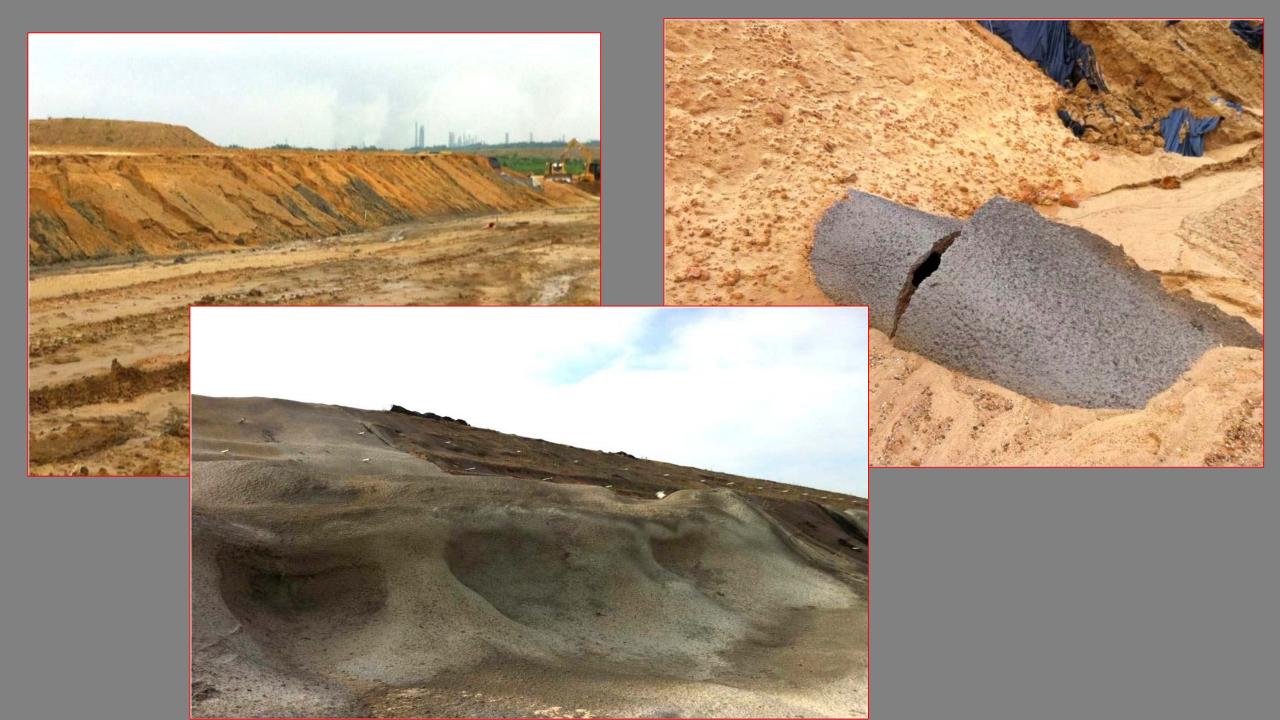

## GULF of MEXICO 2016 We STOP erosion despite HURRICANES

- We show the results on slopes where the installed PRATI ARMATI<sup>®</sup> green mantle is fully operating and protects the surfaces from erosion caused by heavy rain and hurricanes.
- The pictures show the interested areas before and after treatment that, depending on weather conditions and soil characteristics, may take only few months to become effective.