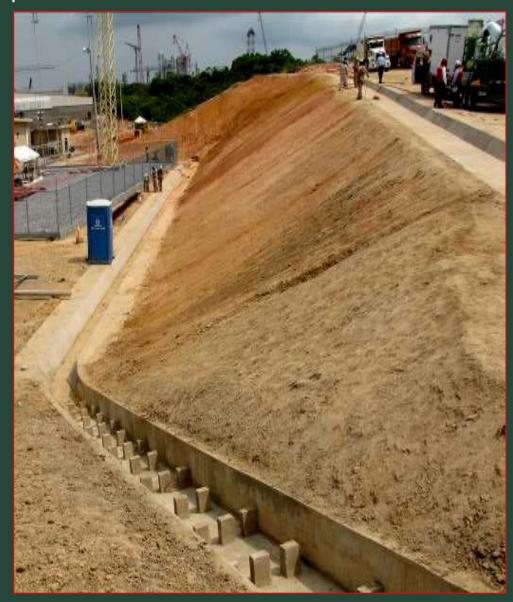

## GULF of MEXICO 2016 We STOP erosion despite HURRICANES

- We show the results on slopes where the installed PRATI ARMATI<sup>®</sup> green mantle is fully operating and protects the surfaces from erosion caused by heavy rain and hurricanes.
- The pictures show the interested areas before and after treatment that, depending on weather conditions and soil characteristics, may take only few months to become effective.