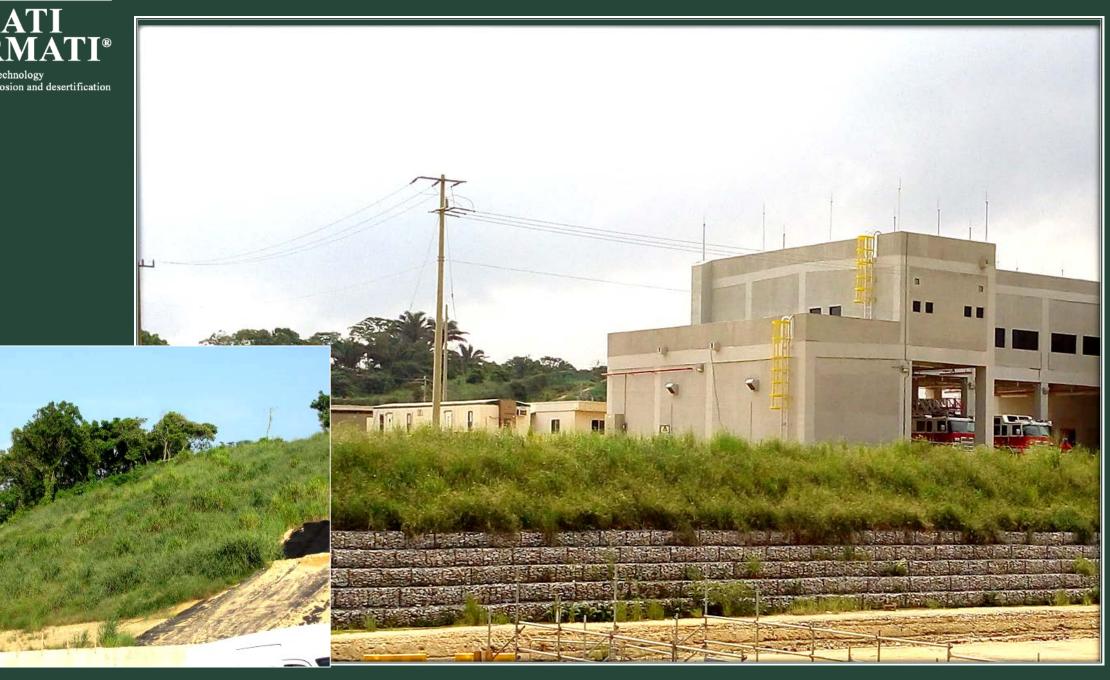

## GULF of MEXICO 2016 We STOP erosion despite HURRICANES

- We show the results on slopes where the installed PRATI ARMATI<sup>®</sup> green mantle is fully operating and protects the surfaces from erosion caused by heavy rain and hurricanes.
- The pictures show the interested areas before and after treatment that, depending on weather conditions and soil characteristics, may take only few months to become effective.