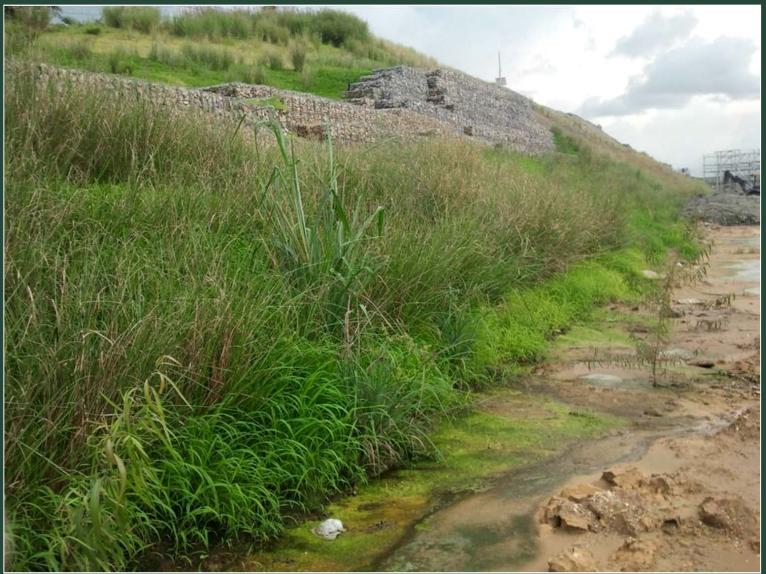

## GULF of MEXICO 2016 We STOP erosion despite HURRICANES

- We show the results on slopes where the installed PRATI ARMATI<sup>®</sup> green mantle is fully operating and protects the surfaces from erosion caused by heavy rain and hurricanes.
- The pictures show the interested areas before and after treatment that, depending on weather conditions and soil characteristics, may take only few months to become effective.