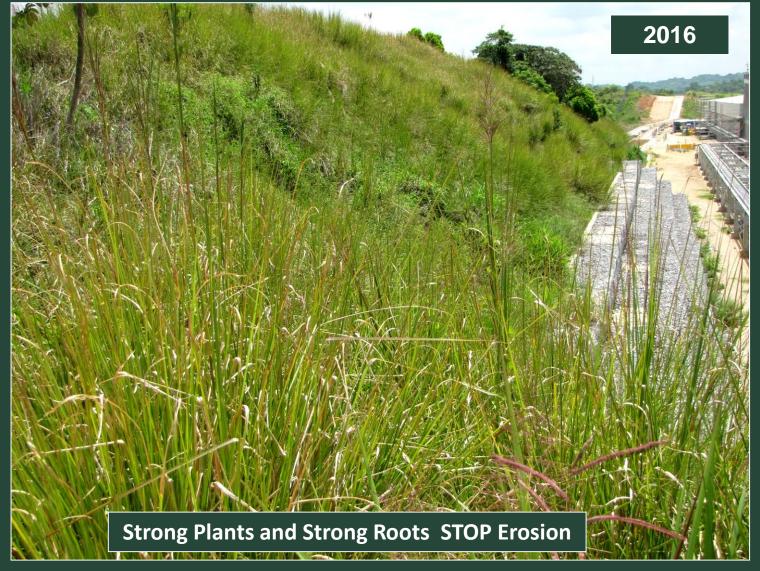

## GULF of MEXICO 2016 We STOP erosion despite HURRICANES

- We show the results on slopes where the installed PRATI ARMATI<sup>®</sup> green mantle is fully operating and protects the surfaces from erosion caused by heavy rain and hurricanes.
- The pictures show the interested areas before and after treatment that, depending on weather conditions and soil characteristics, may take only few months to become effective.